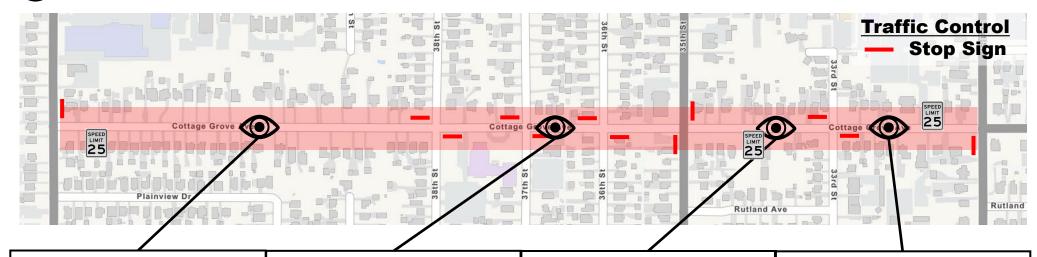

### **Speed & Volume Data December 6-7, 2022**

### **Data Collection Location**

Speed\*

Avg. **20 mph** 85<sup>th</sup> % 32 mph 95<sup>th</sup> % 36 mph \*EB is 4mph faster than WB

Volume 882 VPD

**Direction:** 63% westbound Peak Hours: 7 AM & 4 PM

70% WB 7-10 AM