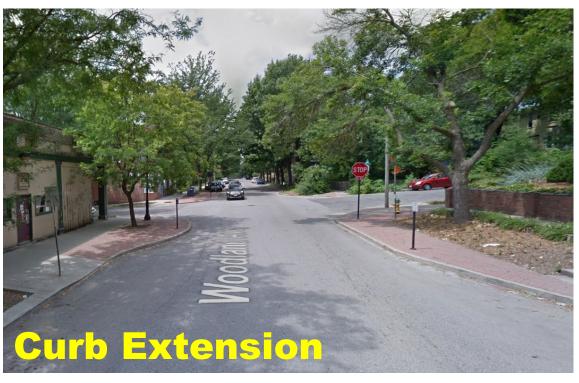

## **Cottage Grove Traffic Calming Devices & Safety Improvements**

- 6 mph speed reduction
- Potential for increased noise
- Doesn't impact parking or drainage

- 1 to 2 mph speed reduction
- No reduction in volume
- Improve pedestrian comfort & safety
- Impacts parking & drainage

- 1 to 2 mph speed reduction
- No reduction in volume
- Improve pedestrian comfort & safety
- Impacts parking & drainage