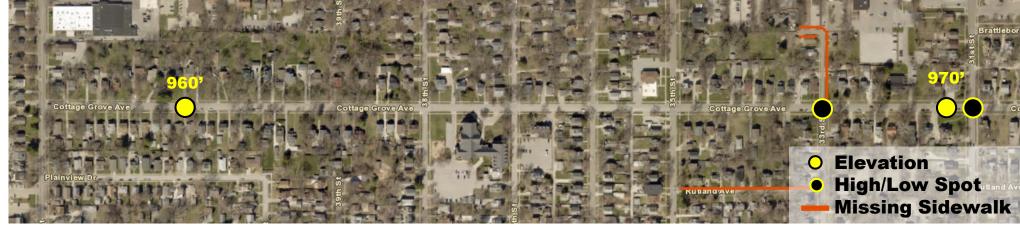

Permitted on south side Parking Complete on Cottage Grove Sidewalks

Falls 10' 31st to 42nd Topography