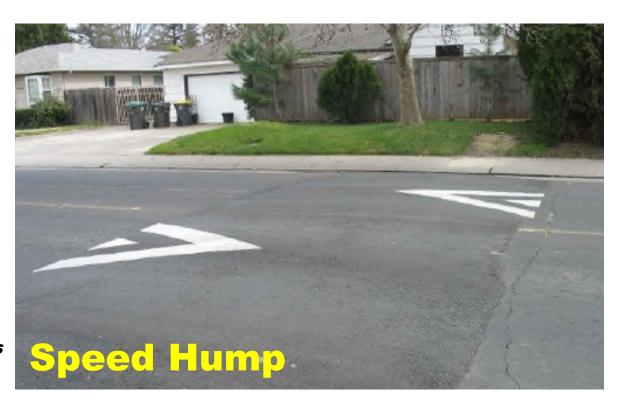

## **Cottage Grove Traffic Calming Devices & Safety Improvements**

- 6 mph speed reduction
- Potential for increased noise
- Doesn't impact parking or drainage

- 1 to 2 mph speed reduction
- No reduction in volume
- Improve pedestrian comfort & safety
- Impacts parking & drainage

- 1 to 2 mph speed reduction
- No reduction in volume
- Improve pedestrian comfort & safety
- Impacts parking & drainage