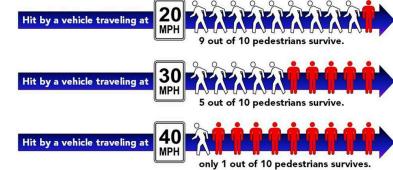

PM

Speeders: 46% > 25 mph Excessive 11% > 30 mph Racing\* 2.2% ≥ 35 mph

\*65% WB

\* 74% daylight

### Ava.

**24 mph** 30 mph 95<sup>th</sup> % 33 mph

1,024 VPD

### **Manner of Collision**

**Broadside** 

2 bicycle (31st, 35th)

### **Street Characteristics**

Classification Local Speed Limit 25 mph

32' wide face to face Pavement Corridor Length 31st to 42nd = 3/4 mile

Low density res. (98 homes) Land Use

2 churches & human service agency

Permitted on south side Parking Complete on Cottage Grove Sidewalks

Falls 10' 31st to 42nd Topography

### Crash Data - 2012-2021

30 crashes (53 vehicles)



### 5 Driving Recklessly

\*10 Speed Related \*1 DUI

6 FTYROW: From stop sign

**Non-Collision** 

2 Rear-End

### **Vulnerable Users**

0 pedestrian

0 motorcycle

# Why speed matters





## **Cottage Grove Traffic Calming Devices & Safety Improvements**



- 6 mph speed reduction
- Potential for increased noise
- Doesn't impact parking or drainage



- 1 to 2 mph speed reduction
- No reduction in volume
- Improve pedestrian comfort & safety
- Impacts parking & drainage



- 1 to 2 mph speed reduction
- No reduction in volume
- Improve pedestrian comfort & safety
- Impacts parking & drainage