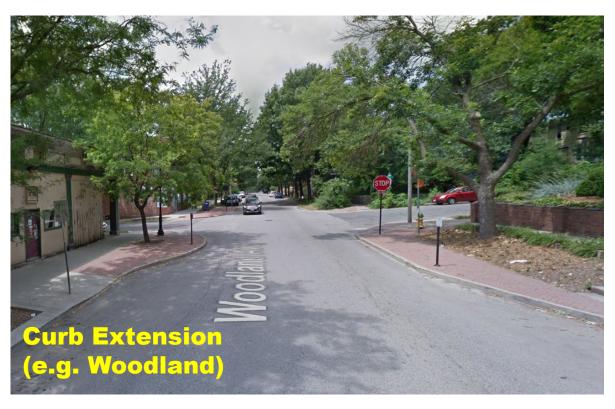

# Cottage Grove Avenue Traffic Calming Concept Plan 31st Street to 42nd Street = 34 mile

Proposed Curb Extension

Dimensions are approximate.

Exact locations TBD in the field,
to avoid conflicts with driveways
and stormwater drainage.