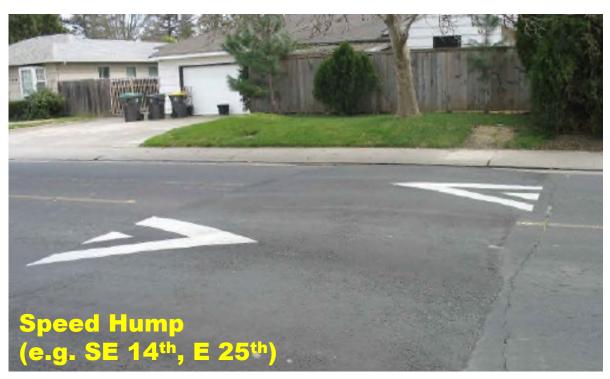

## **Cottage Grove Traffic Calming Devices & Safety Improvements**

- 6 mph speed reduction
- Potential for increased noise
- Doesn't impact parking or drainage

- 1 to 2 mph speed reduction
- No reduction in volume
- Improve pedestrian comfort & safety
- Impacts parking & drainage

- 1 to 2 mph speed reduction
- No reduction in volume
- Improve pedestrian comfort & safety
- Impacts parking & drainage