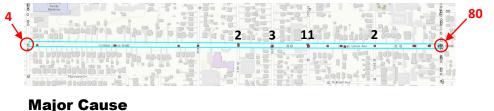

# Cottage Grove Avenue Traffic Calming Concept Plan 31st Street to 42nd Street = 34 mile

Proposed Curb Extension

Dimensions are approximate.

Exact locations TBD in the field,
to avoid conflicts with driveways
and stormwater drainage.

# Cottage Grove Ave. Traffic Study – 31st St. to 42nd St.

### **Speed & Volume Data December 6-7, 2022**