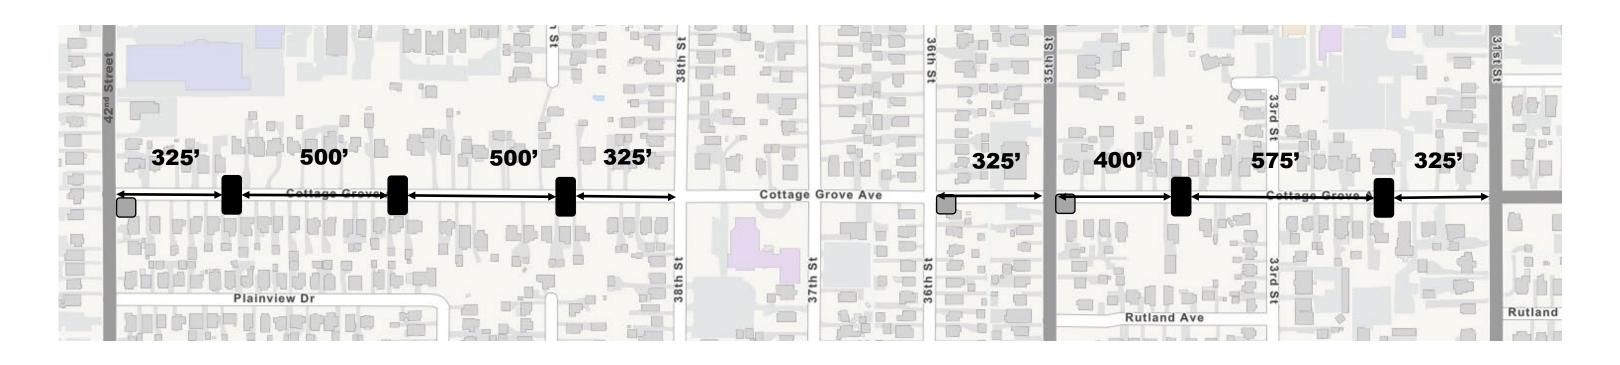

# Cottage Grove Avenue Traffic Calming Concept Plan 31st Street to 42nd Street = 34 mile

Proposed Curb Extension

Dimensions are approximate.

Exact locations TBD in the field,
to avoid conflicts with driveways
and stormwater drainage.

# Cottage Grove Ave. Traffic Study – 31st St. to 42nd St.